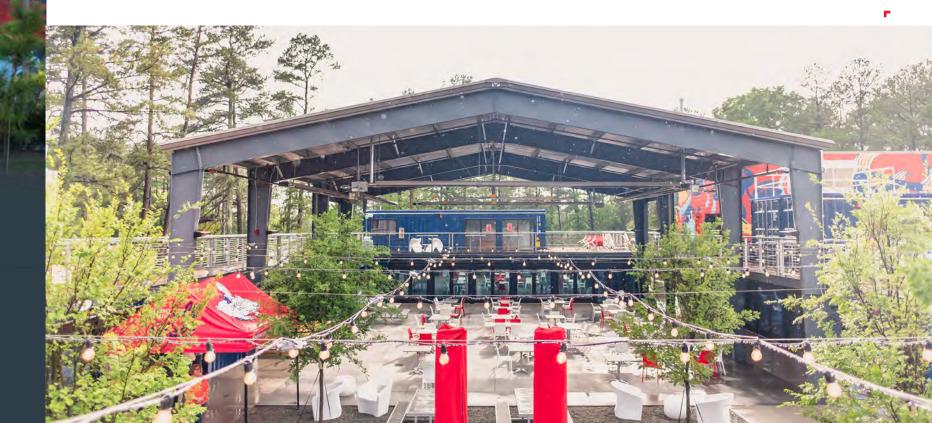

# AWARD WINNING BOXYARD LOCATED ON THE FRONTIER CAMPUS

Boxyard RTP is home to 15,000 square feet of creative eateries and unique experiences. Sustainably constructed from repurposed shipping containers, Boxyard is a dog-friendly hyper-local community where RTP employees and people from greater Triangle Region can enjoy live performances, meet, eat and unwind.

200 EVENTS ANNUALLY

4+
DAYS OF LOCAL MUSIC WEEKLY

\$9M INVESTMENT

NC HWY 54