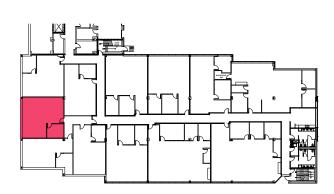

# **400 PARK OFFICES**

FLOOR 3RD FLOOR SIZE 2,748 RSF TYPE LAB/OFFICE AVAILABLE NOW

CONDITION SHELL

#### THIRD FLOOR