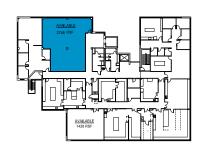

# **400 PARK OFFICES**

FLOOR 3RD FLOOR SIZE 2,748 RSF TYPE LAB/OFFICE AVAILABLE NOW

CONDITION SHELL

#### THIRD FLOOR