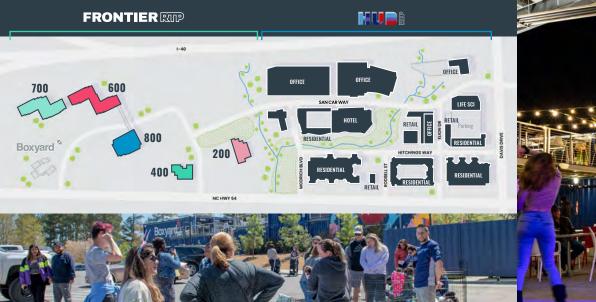

# SEE WHAT'S COMING TOMORROW AT HUB RTP

20+ MILES OF CONNECTED TRAILS

1 MILLION+ SQUARE FEET OF OFFICE & LAB SPACE

75,000 SQUARE FEET OF RETAIL DELIVERING 2024

**CONVERGENCE CENTER** 

1,200-UNIT RESIDENTIAL DEVELOPMENT DELIVERING 2024

16 ACRES OF PARKS & GREEN SPACE

**250 HOTEL ROOMS** 

265,000 SQUARE FEET
OF MODERN LAB & OFFICE SPACE
DELIVERING Q1 2025