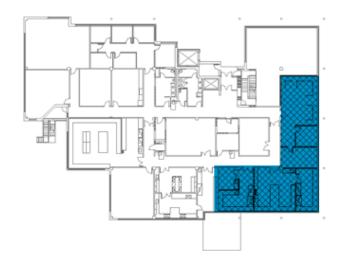

# **400 PARK OFFICES**

FLOOR 3RD FLOOR SIZE 2,748 RSF TYPE LAB/OFFICE AVAILABLE NOW

CONDITION SHELL

#### THIRD FLOOR