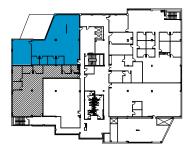

# **400 PARK OFFICES**

FLOOR 3RD FLOOR SIZE 2,748 RSF TYPE LAB/OFFICE AVAILABLE NOW

CONDITION SHELL

#### THIRD FLOOR