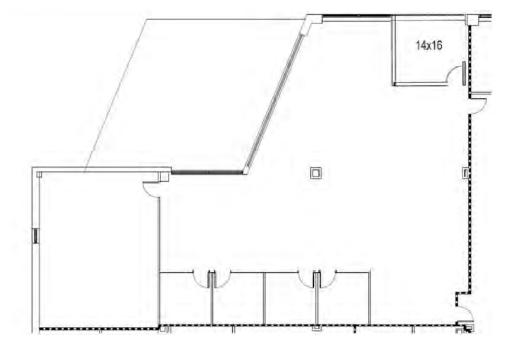

# **400 PARK OFFICES**

FLOOR 3RD FLOOR SIZE 2,748 RSF TYPE LAB/OFFICE AVAILABLE NOW

CONDITION SHELL

#### THIRD FLOOR