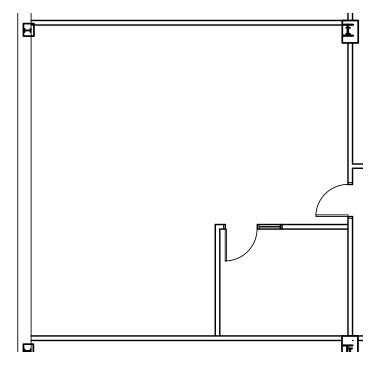

# **400 PARK OFFICES**

FLOOR 3RD FLOOR SIZE 2,748 RSF TYPE LAB/OFFICE AVAILABLE NOW

CONDITION SHELL

#### THIRD FLOOR