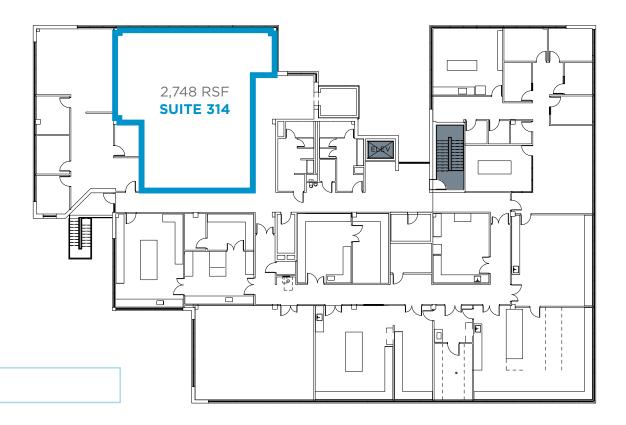

# **400 PARK OFFICES**

FLOOR 3RD FLOOR SIZE 2,748 RSF TYPE LAB/OFFICE AVAILABLE NOW

CONDITION SHELL

#### THIRD FLOOR