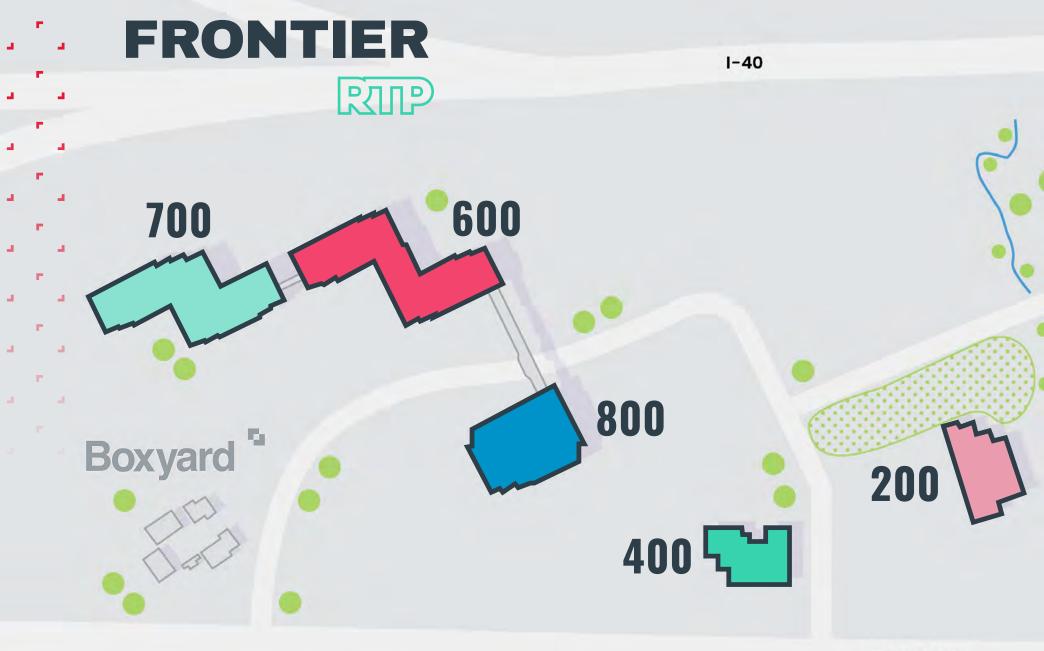

# Boxyard Rip

# AWARD WINNING BOXYARD LOCATED ON THE FRONTIER CAMPUS

Boxyard RTP is home to 15,000 square feet of creative eateries and unique experiences. Sustainably constructed from repurposed shipping containers, Boxyard is a dog-friendly hyper-local community where RTP employees and people from greater Triangle Region can enjoy live performances, meet, eat and unwind.

# FRONTIER ROPE

# FRONTIER