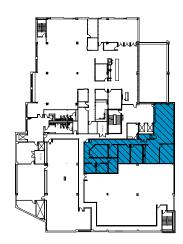

# **800 PARK OFFICES**

**FLOOR** 2ND FLOOR

SIZE 4,006 RSF

**TYPE** OFFICE **AVAILABLE** NOW

CONDITION MOVE IN READY

#### **SECOND FLOOR Suite 202**

Move-In Ready