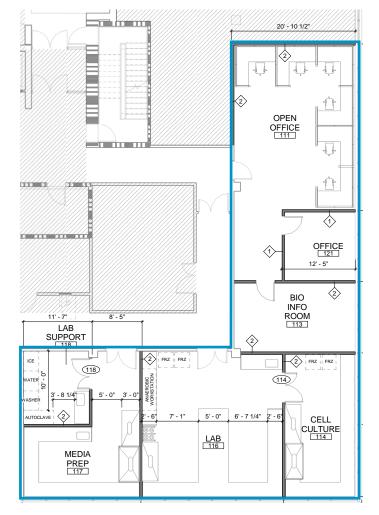

## **400 PARK SUITE 104**

**FLOOR** 1ST FLOOR **SIZE** 3,374 RSF

TYPE LAB/OFFICE AVAILABLE NOV 2023 CONDITION MOVE IN READY

#### **FIRST FLOOR**