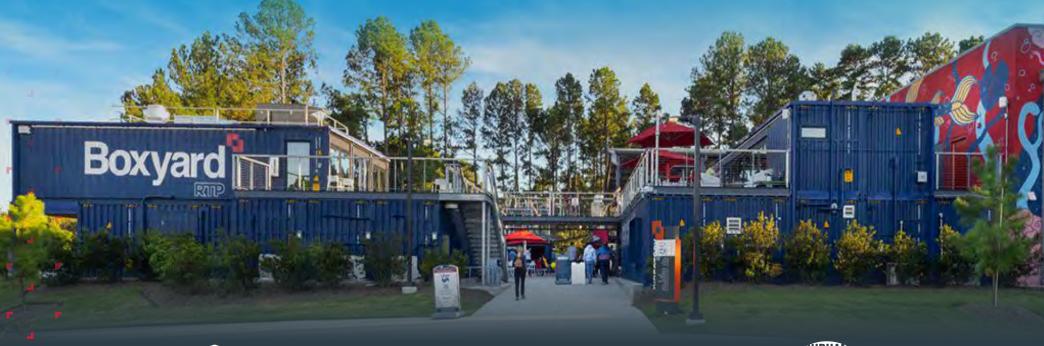

# Boxyard Rip

# AWARD WINNING BOXYARD LOCATED ON THE FRONTIER CAMPUS

Boxyard RTP is home to 15,000 square feet of creative eateries and unique experiences. Sustainably constructed from repurposed shipping containers, Boxyard is a dog-friendly hyper-local community where RTP employees and people from greater Triangle Region can enjoy live performances, meet, eat and unwind.

**TBJ SPACE Awards:** 

Top Retail Development (2022)

TCREW:

Best Development Project (2022)

**Best of Durham:** 

Best Venue for Live Music (2022 & 2023)

16+
LOCAL RESTAURANTS
& RETAILERS

40
UPCYCLED SHIPPING CONTAINERS

200 EVENTS ANNUALLY

4+
DAYS OF LOCAL MUSIC WEEKLY

\$9M INVESTMENT

NC HWY 54